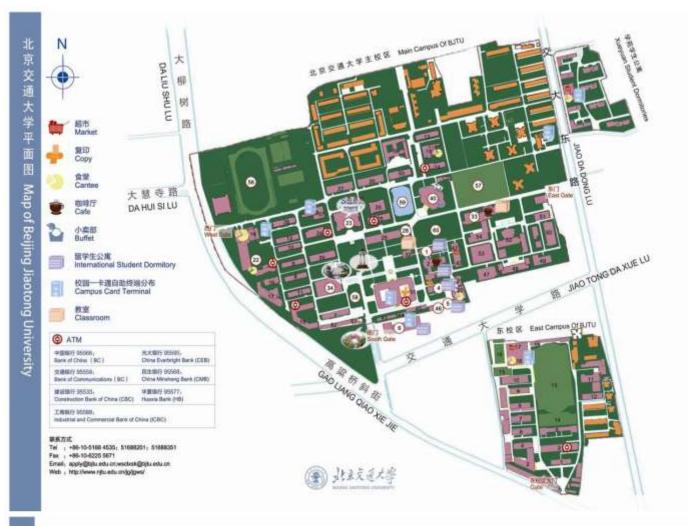

In the map below, some names of major streets are translated, hoping it can help you to find our university easily.

## **Tianyou Hall**

Location: near the Siyuan West Building Function: conference and exhibition

There is a campus map of BJTU on the next page.