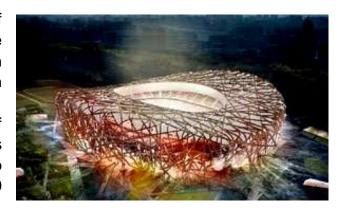

street has an extention of 1,150 meters, from Wangfujing Nankou to Dengshi Xikou. Wangfujing is served

by Line 1 of the Beijing subway (at the southern end of the street). Line 1 is an important subway line for you because is the only one that runs through the centre of Beijing (it runs from Pingguoyuan (west) to Sihui East (East), through beneath the extended Chang'an Avenue and the commercial areas of Xidan, Wangfujing and Dongdan. It also has two stations in both sides of Tiananmen.

## **Bird Nest**

Located at the southern part of the Olympic Green in Beijing, the National Stadium is the main stadium of the 29th Olympiad in 2008. Occupying an area of 21 hectares, it has a floor space of 258,000 square meters. Its seating capacity amounts to 91,000, including 11,000 temporary seats.



The venue hosted the opening and closing ceremonies of the Beijing Olympic Games and Paralympic Games, the track and field competitions, and the football finals. After the Olympics, the stadium became a large-scale sports and entertainment facility for the residents of Beijing -- an architectural landmark and Olympic legacy.

#### **Water Cube**

The National Aquatics Center is the only landmark Olympic stadium sponsored by countrymen and overseas Chinese in Hong Kong, Macao and Taiwan under the direction of the Beijing Municipal Government. With the theme of "New Beijing, New Olympics" and the concept of а "people's Olympics," it expresses Chinese people's good wishes for



the 2008 Beijing Olympics and demonstrates the spirit of national unity in contributing to the Games.

The Nation