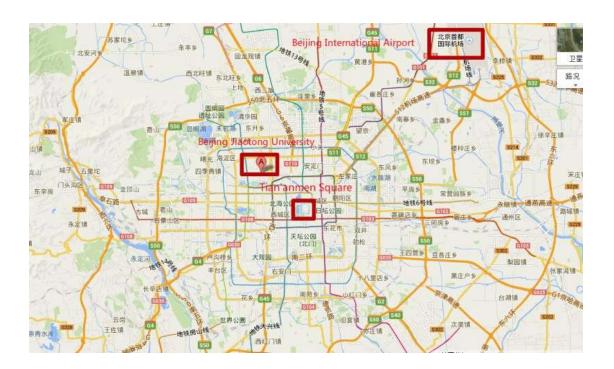

## **Address**

3# Shangyuancun, Haidian District, Beijing

Arrive at Xizhimen transportation hub, find the Gaoliangqiao street, and go along this road, across the first t-shaped crossing and pass a small traffic light, turn to the right at the next corner before the next traffic light, you will get to our university.

In the map below, some names of major streets are translated, hoping it can help you to find our university easily.