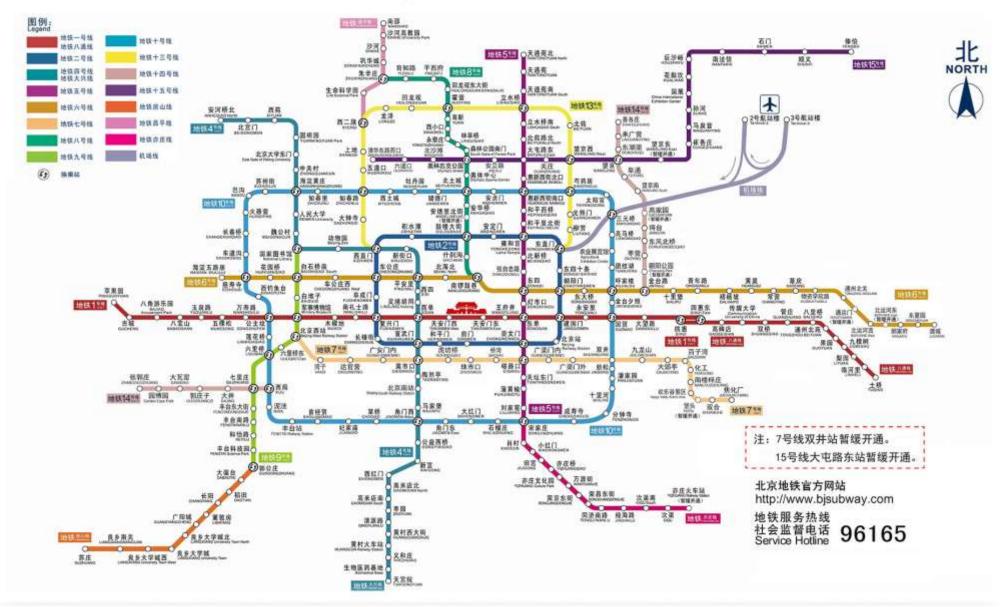

## **Public Transportation in Beijing**

bus. Public transportations such as Subway (BJTU is near Xizhimen Station), bus are not only convenient and efficient, but also economical and environmental.

Xizhimen subway station is an important transfer station which is not far from the university. You can transfer to Line 2, Line 13 and Line 4. Subway Line 2 connects Airport Express.

Stops of No. 16, 26, Yuntong 103 buses are near the west gate. (Daliushu Nanzhan bus station)

You can also travel in Beijing by taxi which is very convenient.

(the Beijing Subway map is showed on the next page.)