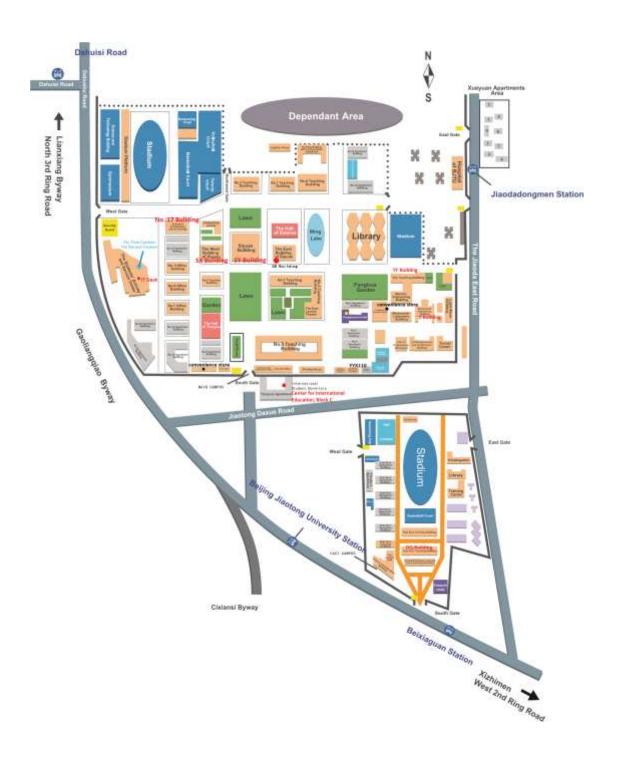

## **Tianyou Hall**

Location: near the Siyuan West Building Function: conference and exhibition

There is a campus map of BJTU on the next page.